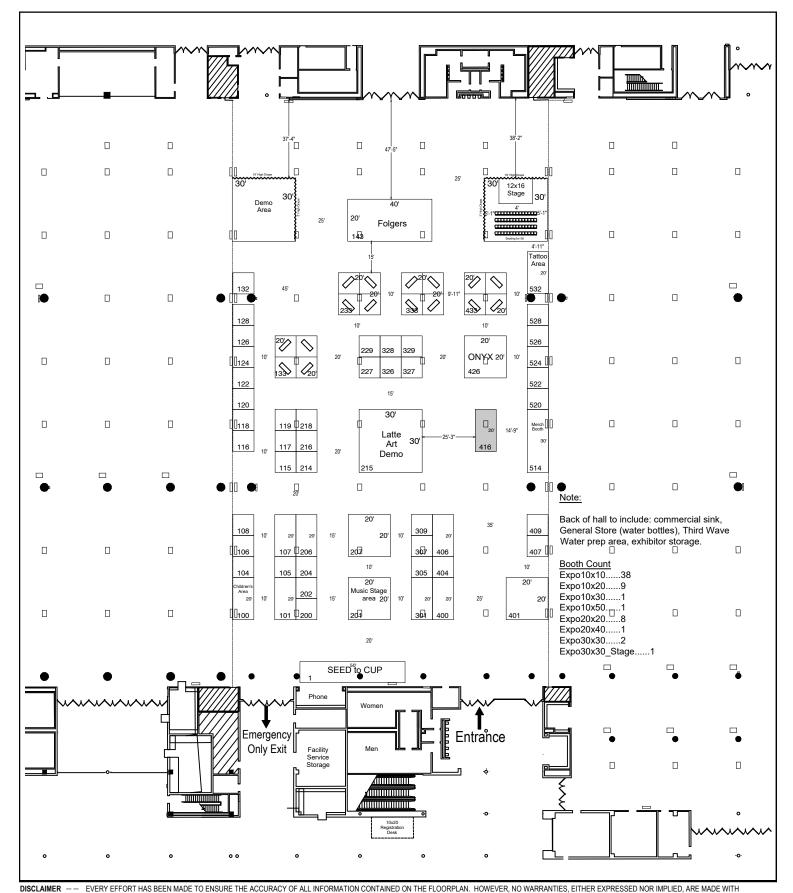

## **NOLA Coffee Festival**

September 27-28, 2024 New Orleans Convention Center/HALL I2/New Orleans,LA

DRAWN BY: Carlos Ozuna REVISION DATE: 08/01/2024